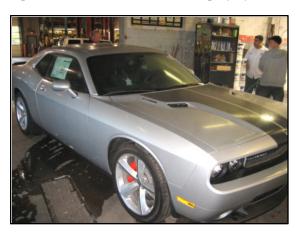

# KATS 5080 Temporary Coating provides temporary protection for up to 12 months and is designed to protect painted and chrome surfaces against potential damage from bugs, bird droppings, acid rain, smoke, iron dust, railroad filings, and other air contaminants

#### **KEY BENEFITS**

- Easy application
- Up to 12 month paint and chrome protection
- Dries clear
- No glue marks
- Water based technology
- Nonflammable
- No fly away risk in transit
- Biodegradable
- Easily Removable
- Zero landfill