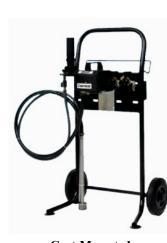

#### TYPICAL APPLICATION EQUIPMENT

| Pail Mounted Outfit                                                                                                        | Wall Mounted Outfit                                                                                          |  |
|----------------------------------------------------------------------------------------------------------------------------|--------------------------------------------------------------------------------------------------------------|--|
| Consists of pail mounted pump, conventional spray gun, air hose, inlet air regulator, 5 gallon pail and fluid siphon tube. | Consists of wall mounted pump, conventional spray gun, air hose, inlet air regulator, and fluid siphon hose. |  |
| Equipment                                                                                                                  | Details                                                                                                      |  |
| Max. regulated air supply                                                                                                  | 100 psi                                                                                                      |  |
| Max. fluid supply pressure                                                                                                 | 100 psi                                                                                                      |  |
| Pump air inlet                                                                                                             | 1/4" NPS (m)                                                                                                 |  |
| Pump fluid inlet                                                                                                           | 1/2" NPT (f)                                                                                                 |  |
| Pump fluid outlet                                                                                                          | 3/8" NPS (m)                                                                                                 |  |
| Note: All equipment must be water compatible. Note: All equipment must be water compatible.                                |                                                                                                              |  |

Cart Mounted (using wall mounted pump)

Pail Mounted

Conventional Spray Gun

HVLP Spray Gun

Air Hose / Fluid Hose

Gas Powered Air Compressor

KATS Coatings® is an ISO 9001:2000, TS 16949 and ISO 14001 certified manufacturer and worldwide distributor of water based, environmentally friendly, fast drying permanent and temporary coatings, cleaners and removers. Our complete line of water based protective coatings includes products for the automotive, trucking, industrial, mining, construction, railroad, agricultural, aerospace, RV and manufacturing assembly industries.