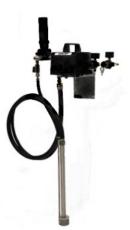

#### TYPICAL APPLICATION EQUIPMENT

| Pail Mounted Outfit                                                                                                        | Wall Mounted Outfit                                                                                          |  |
|----------------------------------------------------------------------------------------------------------------------------|--------------------------------------------------------------------------------------------------------------|--|
| Consists of pail mounted pump, conventional spray gun, air hose, inlet air regulator, 5 gallon pail and fluid siphon tube. | Consists of wall mounted pump, conventional spray gun, air hose, inlet air regulator, and fluid siphon hose. |  |
| Equipment                                                                                                                  | Details                                                                                                      |  |
| Max. regulated air supply                                                                                                  | 100 psi                                                                                                      |  |
| Max. fluid supply pressure                                                                                                 | 100 psi                                                                                                      |  |
| Pump air inlet                                                                                                             | 1/4" NPS (m)                                                                                                 |  |
| Pump fluid inlet                                                                                                           | 1/2" NPT (f)                                                                                                 |  |
| Pump fluid outlet                                                                                                          | 3/8" NPS (m)                                                                                                 |  |
| Note: All equipment must be water compatible. Note: All equipment must be water compatible.                                |                                                                                                              |  |