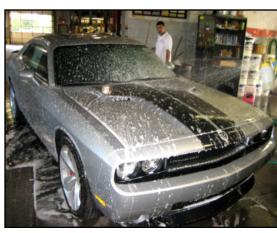

#### **EASY APPLICATION**

KATS 5080 Temporary Coating may be applied with water compatible HVLP or conventional spray systems.

#### **EASY REMOVAL**

Apply KATS 8077 Remover mixed at 1:6 ratio with water, let soak 3-5 minutes and rinse.