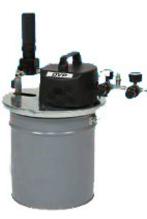

#### TYPICAL APPLICATION EQUIPMENT

| Pail Mounted Outfit                                                                                                        | Wall Mounted Outfit                                                                                          |  |
|----------------------------------------------------------------------------------------------------------------------------|--------------------------------------------------------------------------------------------------------------|--|
| Consists of pail mounted pump, conventional spray gun, air hose, inlet air regulator, 5 gallon pail and fluid siphon tube. | Consists of wall mounted pump, conventional spray gun, air hose, inlet air regulator, and fluid siphon hose. |  |
| Equipment                                                                                                                  | Details                                                                                                      |  |
| Max. regulated air supply                                                                                                  | 100 psi                                                                                                      |  |
| Max. fluid supply pressure                                                                                                 | 100 psi                                                                                                      |  |
| Pump air inlet                                                                                                             | 1/4" NPS (m)                                                                                                 |  |
| Pump fluid inlet                                                                                                           | 1/2" NPT (f)                                                                                                 |  |
| Pump fluid outlet                                                                                                          | 3/8" NPS (m)                                                                                                 |  |
| Note: All equipment must be water compatible. Note: All equipment must be water compatible.                                |                                                                                                              |  |

Cart Mounted (using wall mounted pump)

Pail Mounted

Conventional Spray Gun

HVLP Spray Gun

Air Hose / Fluid Hose

Gas Powered Air Compressor

KATS Coatings® is an ISO 9001:2000, TS 16949 and ISO 14001 certified manufacturer and worldwide distributor of water based, environmentally friendly, fast drying permanent and temporary coatings, cleaners and removers. Our complete line of water based protective coatings includes products for the automotive, trucking, industrial, mining, construction, railroad, agricultural, aerospace, RV and manufacturing assembly industries.