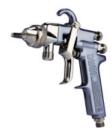

#### TYPICAL APPLICATION EQUIPMENT

| Pail Mounted Outfit                                                                                                        | Wall Mounted Outfit                                                                                          |  |
|----------------------------------------------------------------------------------------------------------------------------|--------------------------------------------------------------------------------------------------------------|--|
| Consists of pail mounted pump, conventional spray gun, air hose, inlet air regulator, 5 gallon pail and fluid siphon tube. | Consists of wall mounted pump, conventional spray gun, air hose, inlet air regulator, and fluid siphon hose. |  |
| Equipment                                                                                                                  | Details                                                                                                      |  |
| Max. regulated air supply                                                                                                  | 100 psi                                                                                                      |  |
| Max. fluid supply pressure                                                                                                 | 100 psi                                                                                                      |  |
| Pump air inlet                                                                                                             | 1/4" NPS (m)                                                                                                 |  |
| Pump fluid inlet                                                                                                           | 1/2" NPT (f)                                                                                                 |  |
| Pump fluid outlet                                                                                                          | 3/8" NPS (m)                                                                                                 |  |
| Note: All equipment must be water compatible. Note: All equipment must be water compatible.                                |                                                                                                              |  |

Cart Mounted (using wall mounted pump)

Pail Mounted

Conventional Spray Gun

HVLP Spray Gun

Air Hose / Fluid Hose

Gas Powered Air Compressor

KATS Coatings® is an ISO 9001:2000, TS 16949 and ISO 14001 certified manufacturer and worldwide distributor of water based, environmentally friendly, fast drying permanent and temporary coatings, cleaners and removers. Our complete line of water based protective coatings includes products for the automotive, trucking, industrial, mining, construction, railroad, agricultural, aerospace, RV and manufacturing assembly industries.