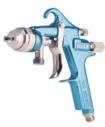

#### TYPICAL APPLICATION EQUIPMENT

| Pail Mounted Outfit                                                                                                        | Wall Mounted Outfit                                                                                          |  |
|----------------------------------------------------------------------------------------------------------------------------|--------------------------------------------------------------------------------------------------------------|--|
| Consists of pail mounted pump, conventional spray gun, air hose, inlet air regulator, 5 gallon pail and fluid siphon tube. | Consists of wall mounted pump, conventional spray gun, air hose, inlet air regulator, and fluid siphon hose. |  |
| Equipment                                                                                                                  | Details                                                                                                      |  |
| Max. regulated air supply                                                                                                  | 100 psi                                                                                                      |  |
| Max. fluid supply pressure                                                                                                 | 100 psi                                                                                                      |  |
| Pump air inlet                                                                                                             | 1/4" NPS (m)                                                                                                 |  |
| Pump fluid inlet                                                                                                           | 1/2" NPT (f)                                                                                                 |  |
| Pump fluid outlet                                                                                                          | 3/8" NPS (m)                                                                                                 |  |
| Note: All equipment must be water compatible. Note: All equipment must be water compatible.                                |                                                                                                              |  |

Cart Mounted (using wall mounted pump)

Pail Mounted

Conventional Spray Gun

HVLP Spray Gun

Air Hose / Fluid Hose

Gas Powered Air Compressor

KATS Coatings® is an ISO 9001:2000, TS 16949 and ISO 14001 certified manufacturer and worldwide distributor of water based, environmentally friendly, fast drying permanent and temporary coatings, cleaners and removers. Our complete line of water based protective coatings includes products for the automotive, trucking, industrial, mining, construction, railroad, agricultural, aerospace, RV and manufacturing assembly industries.